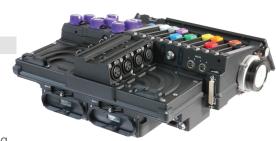

# **Analog & Digital Inputs**

- 12 analog inputs on XLRs
- 8 low noise mic preamps with very high quality transformer, 48V Phantom, limiters, filters and EQ
- 4 analog line inputs
- Multiple AES digital inputs including 2 AES42 pairs (mode 2), 8 AES/EBU and a Dante Audinate network access

## **Mixer & Outputs**

- Ten tracks mixer plate with magnetic linear assignable faders
- All inputs can be routed to any of the 24 tracks
- · All tracks and inputs can be routed to 8 analog auxiliary outputs and/or digital outputs
- Mixdown can be assigned to any of the tracks

### **Power**

- Two identical on board quick release smart batteries insure seamless switchover during recording
- One XLR4 DC 12-17 Volts input for extra power inputs when working on cart