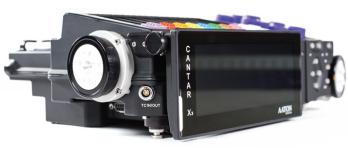

# Not only the best tool, but simple to use

#CantarX3

The Ultimate 24-Track on location audio recorder.

The CantarX3, packed with an impressive array of professional and innovative features, has already made a huge impact on the sound recording sector for cinematography, broadcast, drama, and orchestral work.

### **Metering and Controls**

- Ultra bright large swivelling display panel, visibility optimised for shoulder work or cart
- Two large rotary control selectors for easy record and operations in any situations
- Linear control faders addressable to any inputs and output
- New improved interface menu accessible through buttons, jog wheel all inputs and outputs monitoring and routing available through comprehensive and intuitive menus
- USB keyboard input for easy metadata editing and routing control
- · Wifi and Bluetooth communication