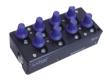

## A-Box

### **Specifications**

A control box with eight fully assignable rotary controls for input, outputs or tracks. It uses a micro USB connection to the CantarX3 or the CantarMini.

Ideally designed to slide or clip to a shoulder strap, the A-box could be used on a cart if desired.

| Features               | - USB connection to the CantarX3 and the CantarMini - Any rotary knobs can be assigned to any Inputs, Outputs or Tracks |
|------------------------|-------------------------------------------------------------------------------------------------------------------------|
| Dimensions (w x h x d) | 50 x 114 x 44 mm   1,97 x 4,49 x 1,73 in                                                                                |
| Weight                 | 0.284 lbs, 0.129 kg                                                                                                     |
|                        |                                                                                                                         |