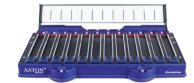

# Cantarem2

#### **Specifications**

The Cantarem2 is a control surface for the CantarX3 and CantarMini mixer-recorder providing twelve additional linear actuators to control any of the recorders Inputs, Outputs or tracks together with four assignable buttons to mimic the recorders fonctions. Magnetic sliders are smooth, durable, dust and liquid resistant.

| Connectivity           | - USB connection to the CantarX3 and the CantarMini - Extra USB for media or Cantar accessories (keybord, a-box)                 |
|------------------------|----------------------------------------------------------------------------------------------------------------------------------|
| Features               | <ul><li>12 ultra-smooth user assignable magnetic faders</li><li>4 assignable user push buttons</li><li>Plug &amp; Play</li></ul> |
| Power                  | XLR4 12 - 17V DC                                                                                                                 |
| Dimensions (w x h x d) | 190 x 280 x 35 mm   7.48 x 11.02 x 1.37 inches                                                                                   |
| Weight                 | 2.55 lbs   1.17 kg                                                                                                               |